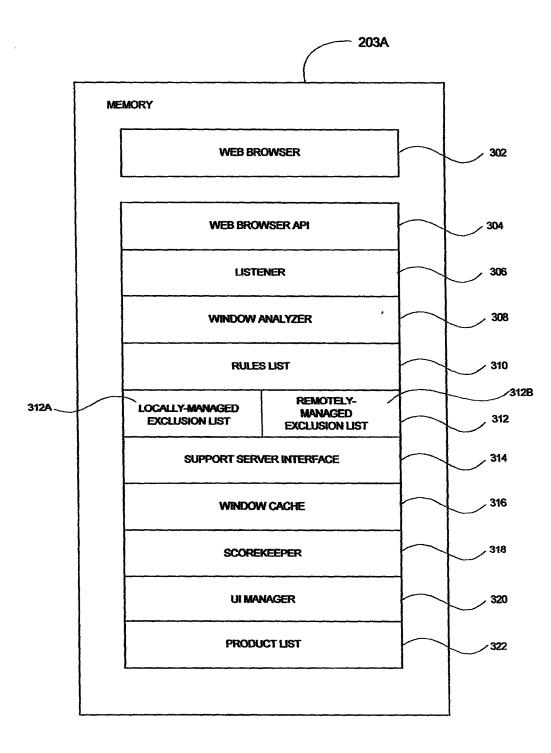

## FIG. 1

÷

м (ж. Э



FIG. 2

2

÷

e 41 e

ż



FIG. 3

÷

e,

-



÷

\* •



ĩ

4 5



2

FIG. 6A

÷



1

÷ :



2

FIG. 7

÷

τ,

:



į

**4 4** 4

| 401                      |                                                                                                                           |              |  |
|--------------------------|---------------------------------------------------------------------------------------------------------------------------|--------------|--|
| File Edit View Favorites | Tools Hole                                                                                                                |              |  |
|                          |                                                                                                                           |              |  |
| Address